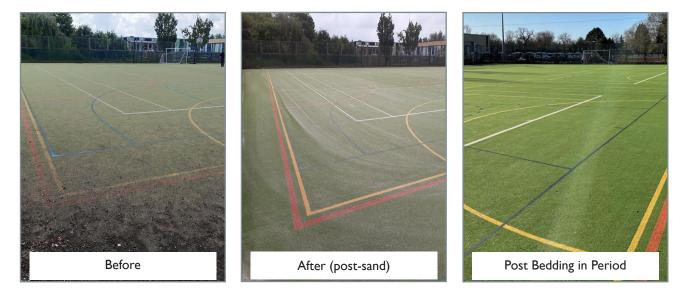

The **REPLAY REJUVENATION**<sup>®</sup> process restores sand-filled/dressed pitches to an 'as new' condition, in terms of performance & drainage - often substantially increasing the playing life of the surface for a fraction of the cost of a new carpet.

## Your 'Rejuvenation' package will include:

Removal of surface debris, leaves & litter.

De-compaction of the carpet allowing for the extraction of contaminated infill using compressed air via our unique specialist machine (small and large machines available depending on access).

Straightening & cleaning of the carpet fibres untangling & restoring them to vertical. Repairs identified & re-glued where necessary (up to 50m included free of charge).

Refill of the surface with new and clean specialist sports grade infill sand to the original specification. Restores the surface to an 'as new' condition for drainage & performance.