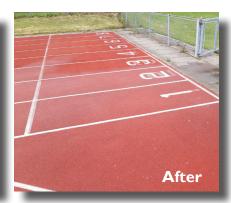

The AQUATRAX® is a unique process, combining pressure washing and vacuum extraction. The machine applies pressure water jets to dislodge the dirt. A vacuum extraction system then removes the dirty water to a tank on the machine so that contaminants are not returned to the surface.

## Your AQUATRAX® Package will include:

A first pass involving a 'pre-wet' phase.

A non-damaging cleaning phase with low-pressure, high-volume water jets.

An integrated vacuum removing the dirty water.

In most cases, two passes are sufficient to clean the surface, restore grip underfoot and improve performance.