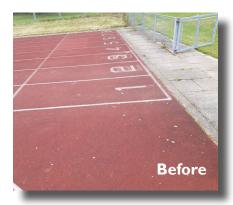

The AQUATRAX® is a unique process, combining pressure washing and vacuum extraction. The machine applies pressure water jets to dislodge the dirt. A vacuum extraction system then removes the dirty water to a tank on the machine so that contaminants are not returned to the surface.

## Your AQUATRAX® Package will include:

A first pass involving a 'pre-wet' phase.

A non-damaging cleaning phase with low-pressure, high-volume water jets.

An integrated vacuum removing the dirty water.

In most cases, two passes are sufficient to clean the surface, restore grip underfoot and improve performance.