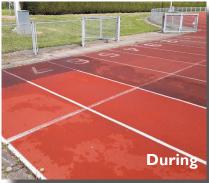

The AQUATRAX® is a unique process, combining pressure washing and vacuum extraction. The machine applies pressure water jets to dislodge the dirt. A vacuum extraction system then removes the dirty water to a tank on the machine so that contaminants are not returned to the surface.

## Your AQUATRAX® Package will include:

A first pass involving a 'pre-wet' phase.

A non-damaging cleaning phase with low-pressure, high-volume water jets.

An integrated vacuum removing the dirty water.

In most cases, two passes are sufficient to clean the surface, restore grip underfoot and improve performance.